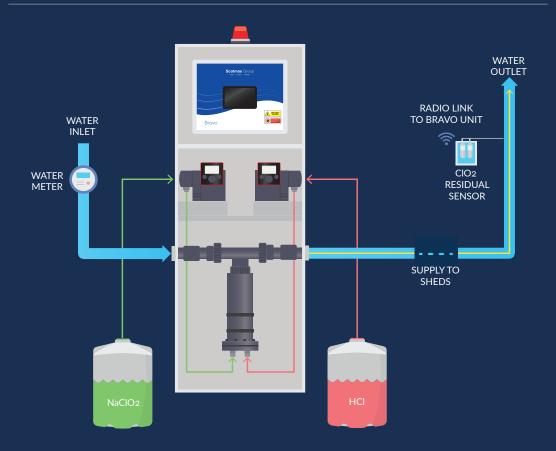

## **Bravo Agriculture**

- Installation direct to your water line or in tank
- Water jacketed reactor maximises generator safety
- Full traceability and risk management
- Proactive management of water consumption within the flock
- Increased FCR outweighing cost of treatment
- Turnaround tank disinfection
- Pause mode for vaccinations
- Downstream monitoring of residuals within shed
- Full reporting of water consumption and biocide use via email and web access
- Full support and documentation from Scotmas, experts in CIO<sub>2</sub> generation technology