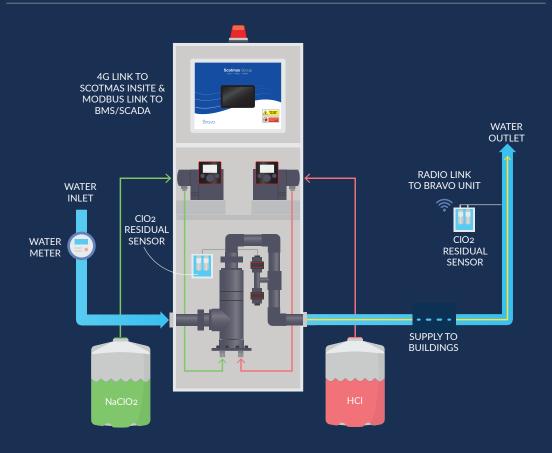

## **Bravo WA**

## **FEATURES:**

- Installation direct to your water line or in tank
- Water jacketed reactor maximises generator safety
- Full remote monitoring via Insite
- Complete integration with BMS / SCADA systems via Modbus IP link
- Capability to integrate with multiple remote sensors on the site up to 1km via Lora Radio Link
- Full onboard datalogging and alert reporting
- Integrated chemicals management and alerting
- Simple installation