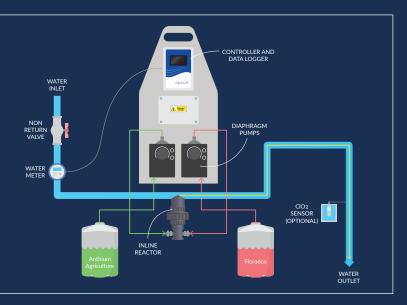

## Alpha R In Line

Simple installation direct to your water line, with an optional downstream sensor to monitor residual chemical levels. Set the target Chlorine Dioxide concentration using the control pad and let the Alpha R disinfect your water. Can be used in remote / off grid locations using solar panels and battery storage.