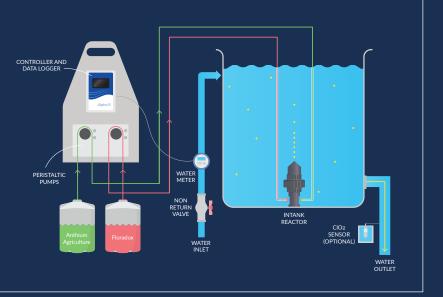

## Alpha R In Tank

Very similar to the Alpha R In Line with the same optional downstream sensor. Different chemical pumps are used, and the Chlorine Dioxide generator is installed in the base of the water tank, rather than direct to the water line. Can also be used in remote / off grid locations using solar panels and battery storage.