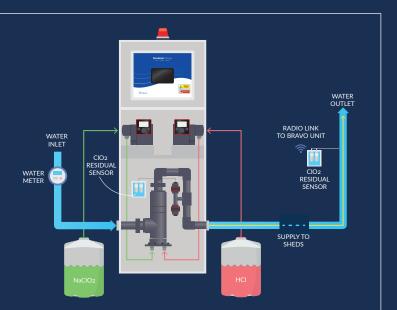

## **Bravo Agriculture**

Ideal for traceability of chemical and water use via email and web access. Includes options for downstream monitoring within sheds, dosing pause for vaccinations and turnaround tank disinfection. The increased flexibility of the Bravo Agriculture allows more proactive management of any issues within the flock.