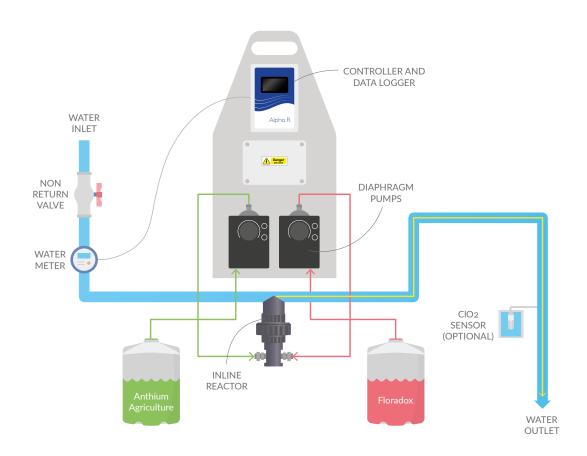

## Alpha R In-Line

- Simple installation, direct to your water line
- Fully automatic alternative to manual dosing of water disinfecting tablets or hazardous "mixed" disinfectant solutions
- Intuitive, rugged design, highly suited to agricultural environments
- · Electronic control with onboard data logging
- Simplified pumps, integrated onto the controller to avoid manual changes
- Optional downstream sensor to monitor residual chemical levels
- No specialist installer or operator skills required
- Supplied with security bundled chemical enclosure and water meter if required
- Low power consumption can be powered by solar and battery storage