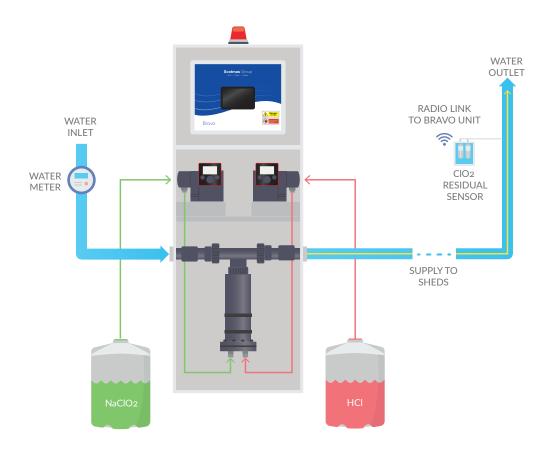

## **Bravo Agriculture**

- Installation direct to your water line or in tank
- Water jacketed reactor maximises generator safety
- · Full traceability and risk management
- Proactive management of water consumption within the flock
- Increased FCR outweighing cost of treatment
- Turnaround tank disinfection
- · Pause mode for vaccinations
- · Downstream monitoring of residuals within shed
- Full reporting of water consumption and biocide use via email and web access
- Full support and documentation from Scotmas, experts in ClO2 generation technology