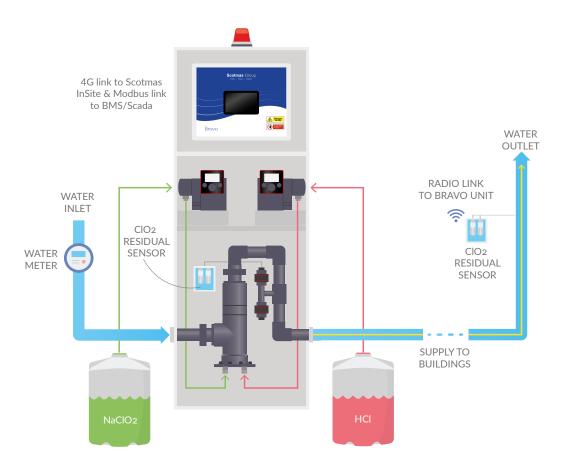

## FEATURES :

- Installation direct to your water line or in tank
- Water jacketed reactor maximises generator safety
- Full remote monitoring via Insite
- Complete integration with BMS / SCADA systems via Modbus IP link
- Capability to integrate with multiple remote sensors on the site up to 1km via Lora Radio Link
- Full onboard datalogging and alert reporting
- Integrated chemicals management and alerting
- Simple installation

| Water Flows               | Up to 160,000 l/hr<br>water treated @0.5<br>mg/l ClO2                               |
|---------------------------|-------------------------------------------------------------------------------------|
| Dosing Control            | Proportional dosing in<br>accordance with digital<br>or analog water meter<br>input |
| Pumps                     | Digital dosing pumps<br>certified to operate<br>over a 15 year life cycle           |
| Chlorine<br>Dioxide Grade | Water Treatment<br>Grade to BS EN 12671                                             |